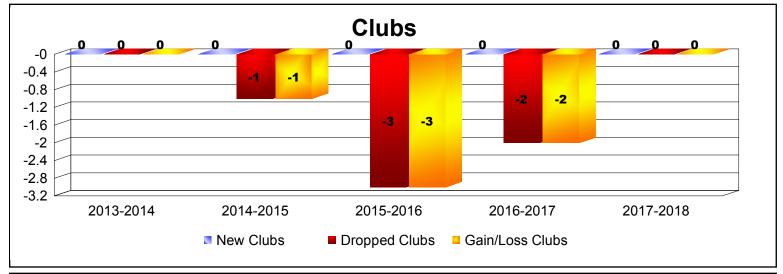

District 106 B As of June 2018 Cumulative

| Year      | New<br>Clubs | Dropped<br>Clubs | Gain/<br>Loss<br>Clubs | New<br>Members | Charter<br>Members | Reinstate<br>Members | Transfer<br>Members | Total<br>Member<br>Added | Total<br>Members<br>Dropped | Gain/<br>Loss<br>Members |
|-----------|--------------|------------------|------------------------|----------------|--------------------|----------------------|---------------------|--------------------------|-----------------------------|--------------------------|
| 2013-2014 | 0            | 0                | 0                      | 226            | 2                  | 1                    | 3                   | 232                      | -271                        | -39                      |
| 2014-2015 | 0            | -1               | -1                     | 222            | 9                  | 5                    | 25                  | 261                      | -266                        | -5                       |
| 2015-2016 | 0            | -3               | -3                     | 181            | 2                  | 1                    | 5                   | 189                      | -280                        | -91                      |
| 2016-2017 | 0            | -2               | -2                     | 199            | 1                  | 0                    | 6                   | 206                      | -287                        | -81                      |
| 2017-2018 | 0            | 0                | 0                      | 177            | 1                  | 0                    | 8                   | 186                      | -225                        | -39                      |
| Average   | 0            | -1               | -1                     | 201            | 3                  | 1                    | 9                   | 215                      | -266                        | -51                      |