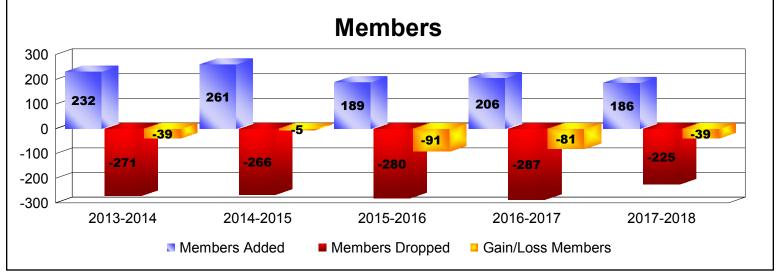

District 106 B As of June 2018 Cumulative

| Year      | New<br>Clubs | Dropped<br>Clubs | Gain/<br>Loss<br>Clubs | New<br>Members | Charter<br>Members | Reinstate<br>Members | Transfer<br>Members | Total<br>Member<br>Added | Total<br>Members<br>Dropped | Gain/<br>Loss<br>Members |
|-----------|--------------|------------------|------------------------|----------------|--------------------|----------------------|---------------------|--------------------------|-----------------------------|--------------------------|
| 2013-2014 | 0            | 0                | 0                      | 226            | 2                  | 1                    | 3                   | 232                      | -271                        | -39                      |
| 2014-2015 | 0            | -1               | -1                     | 222            | 9                  | 5                    | 25                  | 261                      | -266                        | -5                       |
| 2015-2016 | 0            | -3               | -3                     | 181            | 2                  | 1                    | 5                   | 189                      | -280                        | -91                      |
| 2016-2017 | 0            | -2               | -2                     | 199            | 1                  | 0                    | 6                   | 206                      | -287                        | -81                      |
| 2017-2018 | 0            | 0                | 0                      | 177            | 1                  | 0                    | 8                   | 186                      | -225                        | -39                      |
| Average   | 0            | -1               | -1                     | 201            | 3                  | 1                    | 9                   | 215                      | -266                        | -51                      |